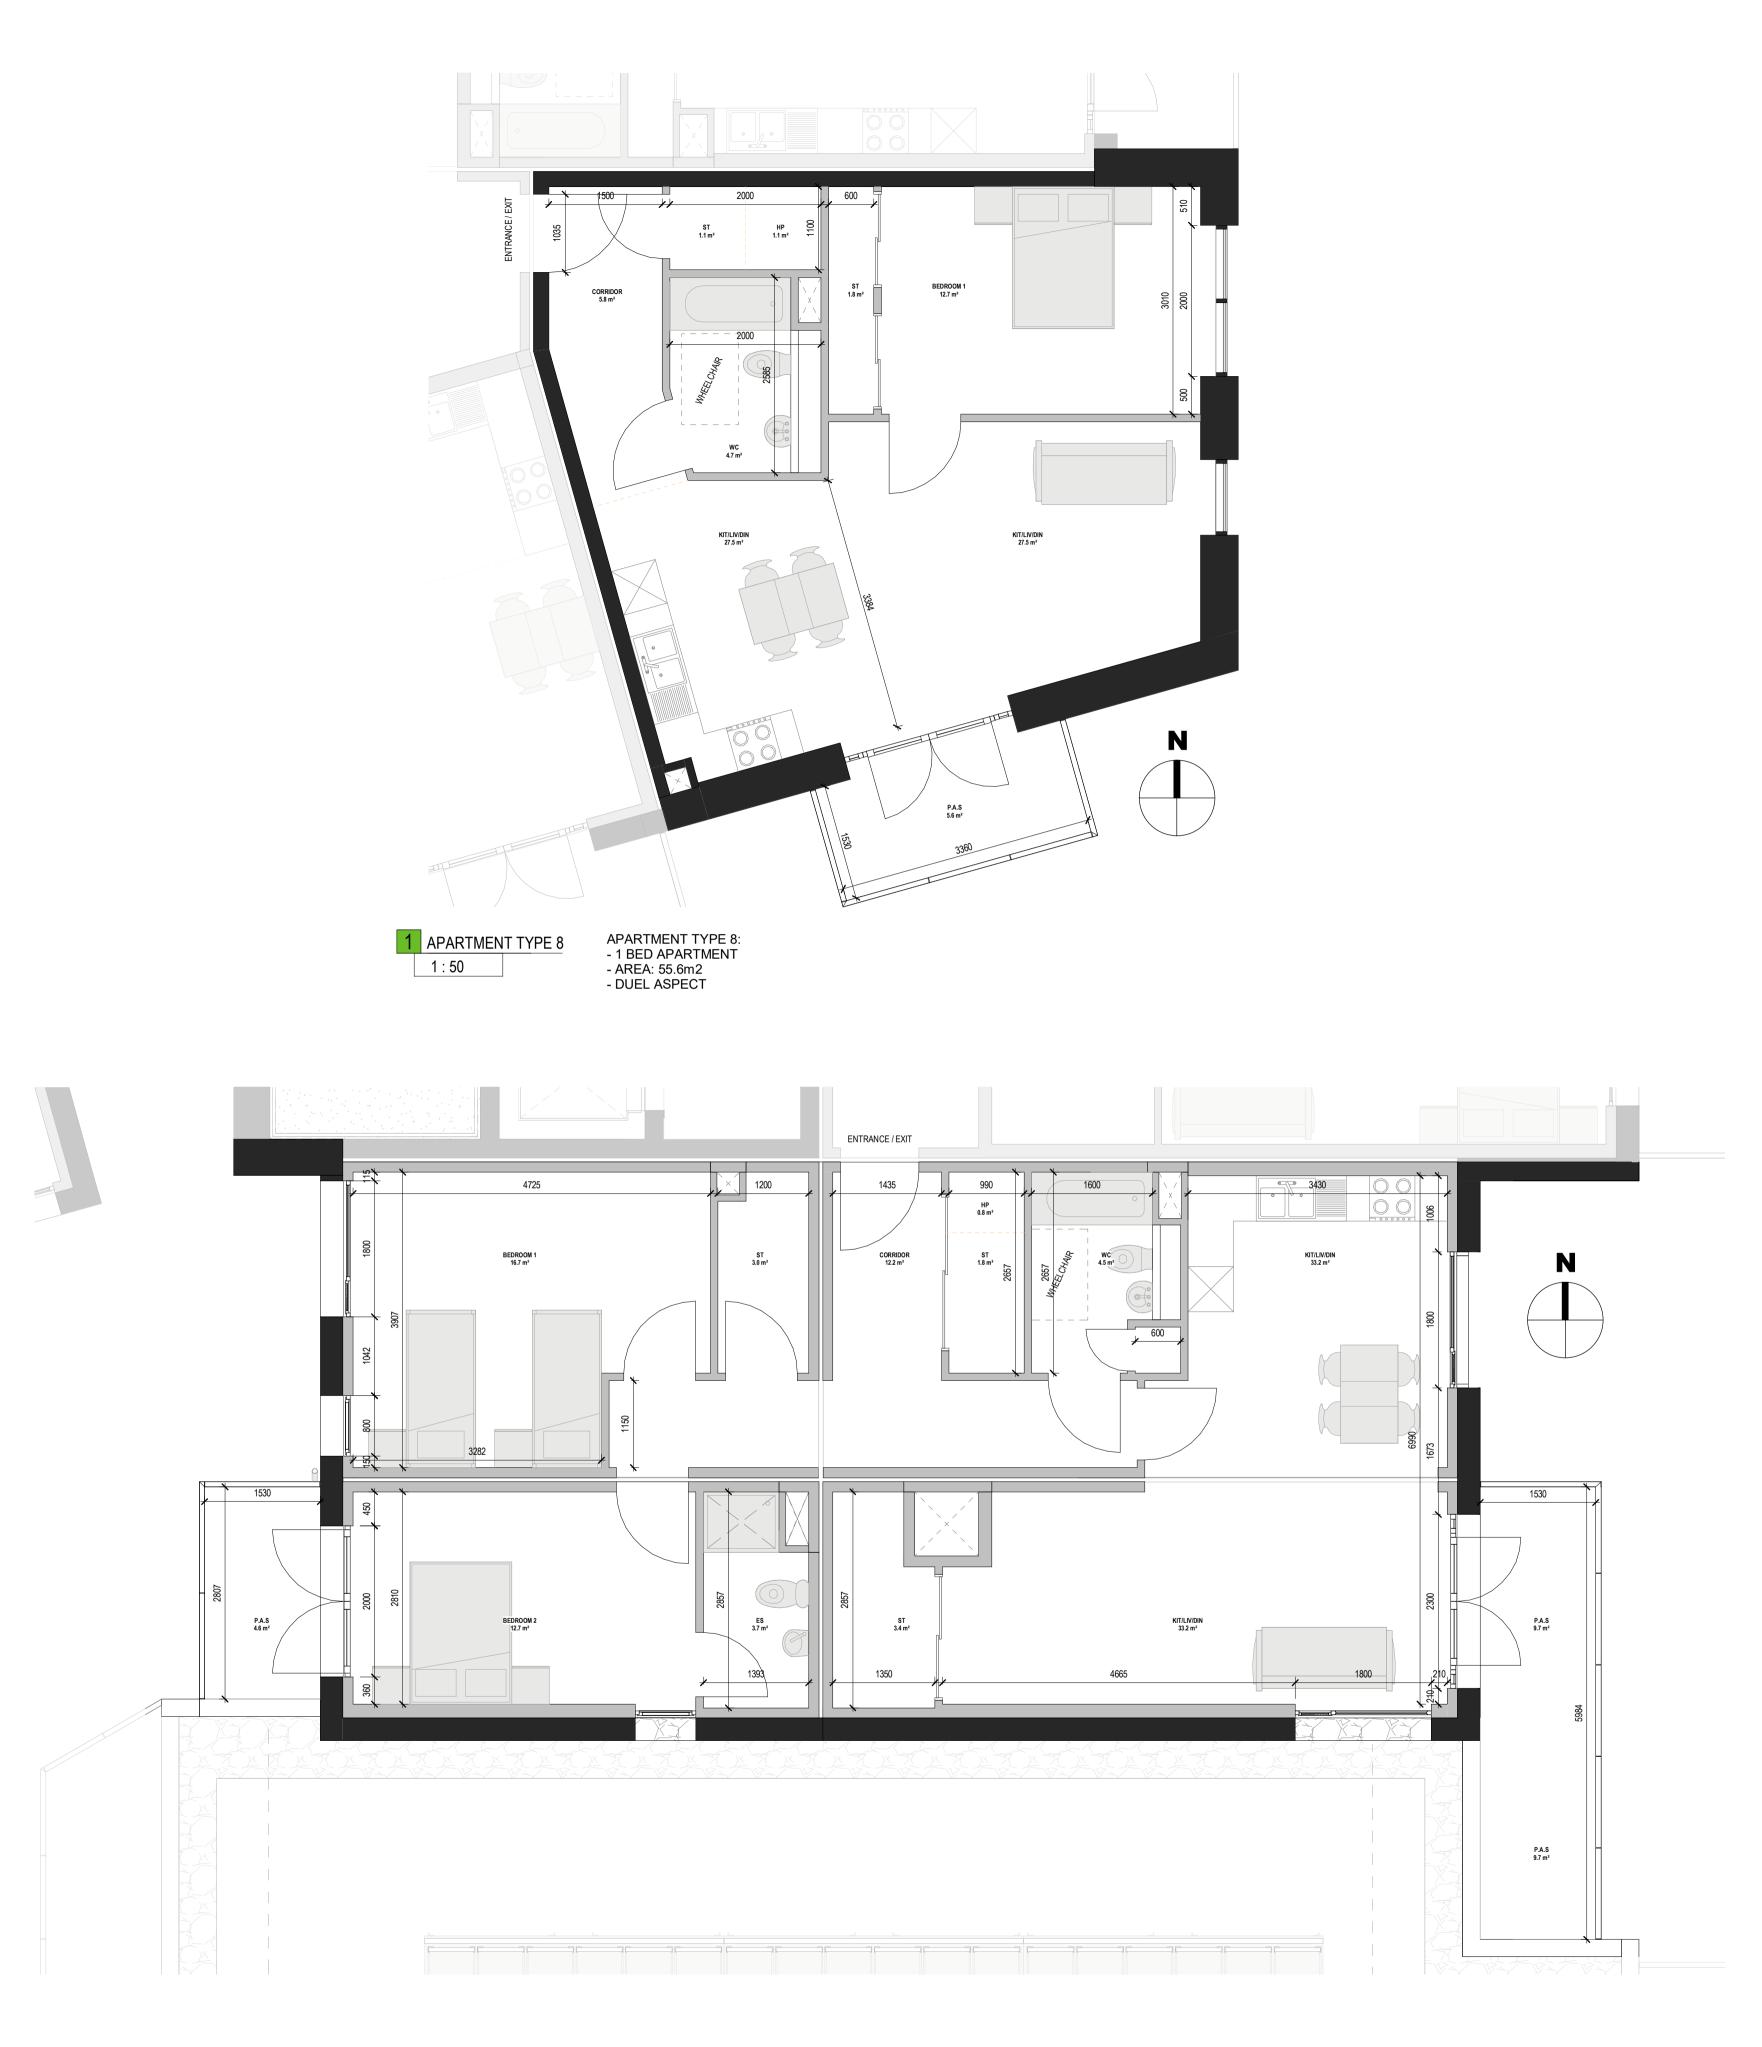

APARTMENT TYPE 9: - 2 BED APARTMENT - AREA: 99m2 - TRIPLE ASPECT The copyright of this drawing is vested with C+W O'Brien Ltd and must not be copied or reproduced without the consent of the company.

Figured dimensions only to be taken from this drawing. DO NOT SCALE. All contractors must visit the site and be responsible for checking all setting out dimensions and notifying the architect of any discrepancies prior to any manufacture or construction work. NOTES: